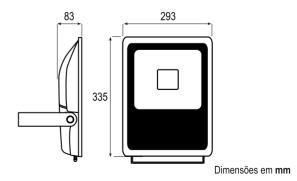

#### CARATERÍSTICAS MECÂNICAS

| Material do Corpo   | Alumínio Cinza    |
|---------------------|-------------------|
| Material do Difusor | Vidro             |
| Índices de Proteção | IP 66* / IK 08**  |
| Dimensões           | 335 x 293 x 83 mm |
| Peso                | 3,650 kg          |