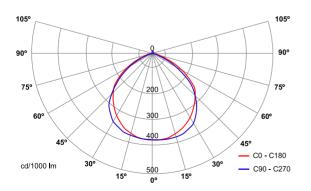

#### **BENEFÍCIOS**

- Menor consumo energético
- Feixe de luz homogéneo com ângulo de abertura de 120º

#### CARATERÍSTICAS GERAIS

| Tensão de Alimentação        | AC240V          |
|------------------------------|-----------------|
| Potência                     | 100 W           |
| Número de LEDs               | 200             |
| Tipo de LEDs                 | SMD             |
| Ângulo de Abertura de Feixe  | 120°            |
| Fator de Potência            | 0.90            |
| Temperatura de Funcionamento | -40 °C ~ +50 °C |